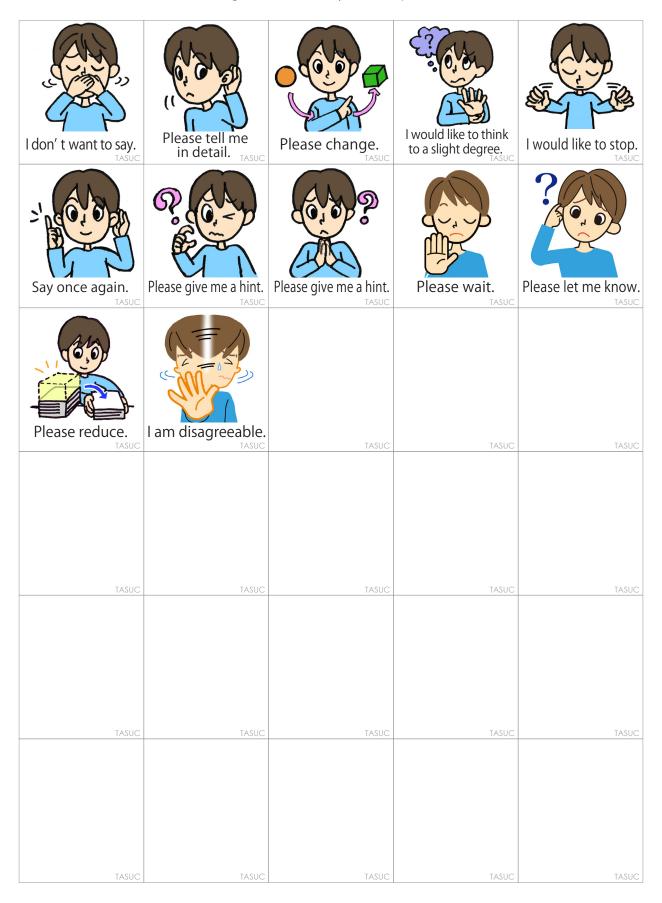

## TASUC Communication illust cards

(The card which asks for help )

English (letters on top)

| I don' t want to say. | Please tell me<br>in detail. | Please change.         | I would like to think to a slight degree. | I would like to stop. |
|-----------------------|------------------------------|------------------------|-------------------------------------------|-----------------------|
|                       | (NEL)                        |                        |                                           |                       |
| 25/20/20              |                              |                        |                                           |                       |
| TASUC                 | Diagraphic manabist          | TASUC                  | Planas weit                               | TASUC                 |
| Say once again.       | Please give me a hint.       | Please give me a hint. | Please wait.                              | Please let me know.   |
| 21/2010               | Q C                          | TASUC                  | TASUC                                     | ASUC                  |
| Please reduce.        | I am disagreeable.           |                        |                                           |                       |
| TASUC                 | TASUC                        | TASUC                  | TASUC                                     | TASUC                 |
|                       |                              |                        |                                           |                       |
|                       |                              |                        |                                           |                       |
| TASUC                 | TASUC                        | TASUC                  | TASUC                                     | TASUC                 |
|                       |                              |                        |                                           |                       |
| TASUC                 | TASUC                        | TASUC                  | TASUC                                     | TASUC                 |
|                       |                              |                        |                                           |                       |
| TASUC                 | TASUC                        | TASUC                  | TASUC                                     | TASUC                 |

## TASUC Communication illust cards (The card which asks for help )